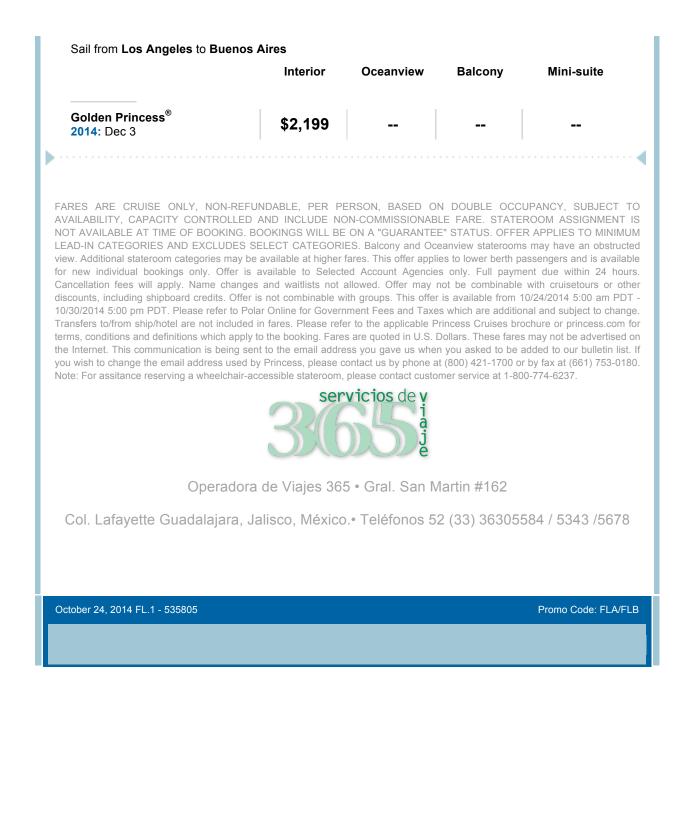

|           |         |            |
| Sapphire Princess <sup>®</sup><br>2014: Dec 29 | \$1,299      | \$1,399   |         |            |
|                                                |              |           |         |            |
| 7 Days   Roundtrip Buenos                      | Aires        |           |         |            |
| Sail roundtrip from Buenos Aires               |              |           |         |            |
|                                                | Interior     | Oceanview | Balcony | Mini-suite |
| Golden Princess <sup>®</sup>                   |              |           | 1       |            |
| GOIDEN PRINCESS                                | \$899        | \$999     | \$1,499 |            |

27 Days | Andes & Cape Horn Grand Adventure